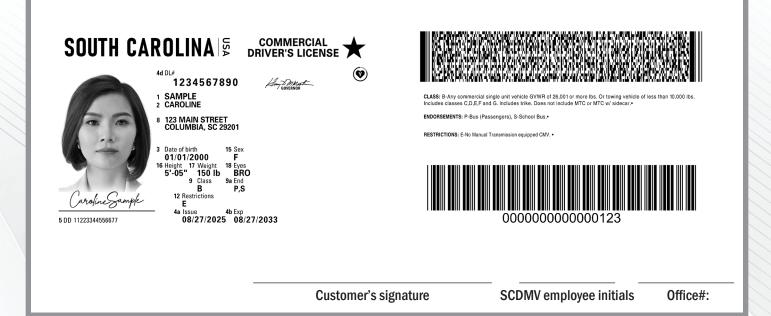

# **TEMPORARY DRIVING CERTIFICATE**

This TDC is valid for driving or voting purposes and may be used for 30 days or until your new card arrives. Please carry this TDC while driving until you receive your driver's license.

- Your S.C. Driver's License or Beginner's Permit will be sent by First-Class mail.
- View this certificate for accuracy before you leave the SCDMV office.
- If the SCDMV returned your old card to you, you may use it for photo identification, along with this TDC, until your new driver's license or beginner's permit arrives.

### **USE THIS TEMPORARY** DRIVING CERTIFICATE FOR **DRIVING OR VOTING PURPOSES**

Scan the QR code below to see where your card is in the process:

**\*SCDNV**—Visit www.scdmvonline.com

### **USE THIS TEMPORARY** DRIVING CERTIFICATE FOR **DRIVING OR VOTING PURPOSES**

Scan the QR code below to see where your card is in the process:

**\*SCDNV**—Visit www.scdmvonline.com

| 15<br>16<br>17<br>18     | DL#<br>9876543218<br>Sex 9 Class<br>M D<br>Ba End<br>5'-10'' NONE<br>Weight 12 Restrictions<br>190 Ib NONE<br>Eves<br>GRN<br>4a Issue<br>09/01/2025<br>4b Exp<br>09/01/2033 | CLASS: D-Vehicles not exceeding 26,000 GWW. Includes Class G and trike. Does ENDORSEMENTS: NONE •  ESTRICTIONS: NONE •  OOOOOOOOOOOOOOOOOOOOOOOOOOOOOOOOOOO |  |
|--------------------------|-----------------------------------------------------------------------------------------------------------------------------------------------------------------------------|-------------------------------------------------------------------------------------------------------------------------------------------------------------|--|
| 5 DD 9988776655544332000 |                                                                                                                                                                             |                                                                                                                                                             |  |