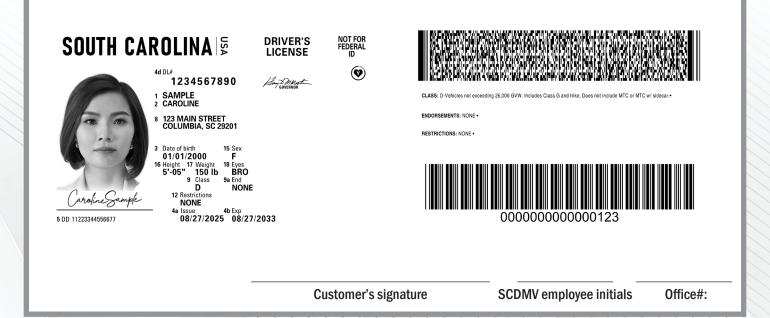

# **TEMPORARY DRIVING CERTIFICATE**

This TDC is valid for driving or voting purposes and may be used for 30 days or until your new card arrives. Please carry this TDC while driving until you receive your driver's license.

- Your S.C. Driver's License or Beginner's Permit will be sent by First-Class mail.
- View this certificate for accuracy before you leave the SCDMV office.
- If the SCDMV returned your old card to you, you may use it for photo identification, along with this TDC, until your new driver's license or beginner's permit arrives.

#### **USE THIS TEMPORARY** DRIVING CERTIFICATE FOR **DRIVING OR VOTING PURPOSES**

Scan the QR code below to see where your card is in the process:

**SCDNV** Visit www.scdmvonline.com