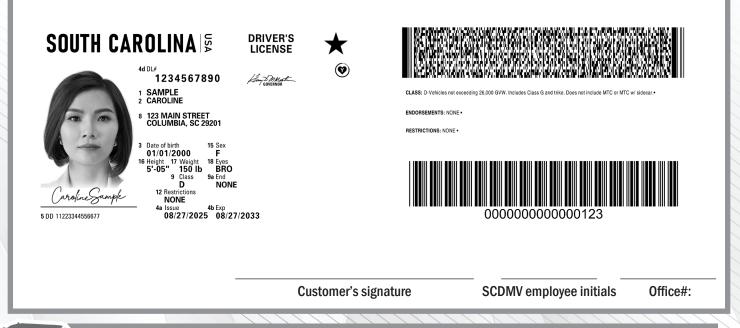

# **TEMPORARY DRIVING CERTIFICATE**

This TDC is valid for driving or voting purposes and may be used for 30 days or until your new card arrives. Please carry this TDC while driving until you receive your driver's license.

- Your S.C. Driver's License or Beginner's Permit will be sent by First-Class mail.
- View this certificate for accuracy before you leave the SCDMV office.
- If the SCDMV returned your old card to you, you may use it for photo identification, along with this TDC, until your new driver's license or beginner's permit arrives.

### **USE THIS TEMPORARY** DRIVING CERTIFICATE FOR **DRIVING OR VOTING PURPOSES**

Scan the QR code below to see where your card is in the process:

**\*SCDNV**—Visit www.scdmvonline.com