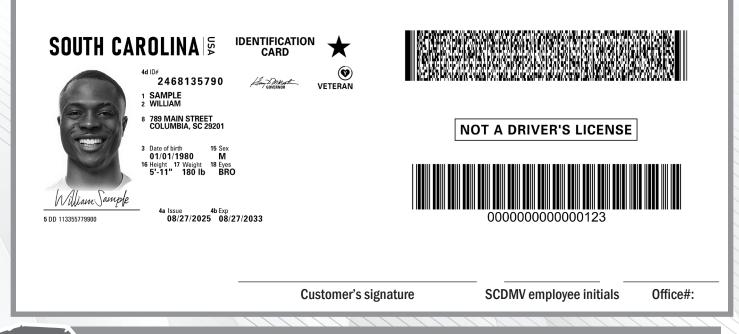

- Your S.C. Identification Card will be sent by First-Class mail.
- View this certificate for accuracy before you leave the SCDMV office.
- If the SCDMV returned your old card to you, you may use it for photo identification until your new identification card arrives.

**NOT VALID FOR DRIVING USE THIS TEMPORARY IDENTIFICATION CERTIFICATE FOR IDENTIFICATION OR VOTING** PURPOSES

Scan the OR code below to see where your card is in the process:

**\*SCDNV**—Visit www.scdmvonline.com