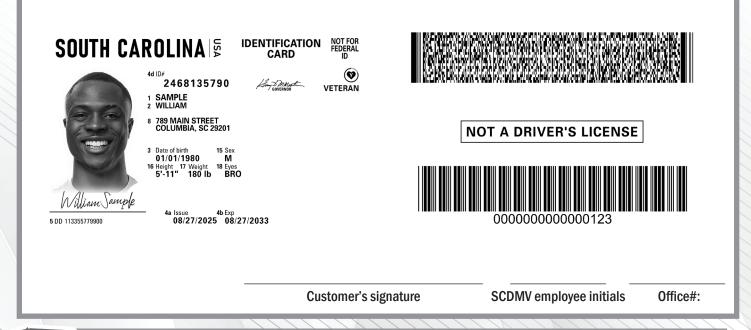

This TIC is valid for identification or voting purposes and may be used for 30 days or until your new card arrives. Please carry this TIC until you receive your identification card.

- Your S.C. Identification Card will be sent by First-Class mail.
- View this certificate for accuracy before you leave the SCDMV office.
- If the SCDMV returned your old card to you, you may use it for photo identification until your new identification card arrives.

**NOT VALID FOR DRIVING USE THIS TEMPORARY IDENTIFICATION CERTIFICATE FOR IDENTIFICATION OR VOTING** PURPOSES

Scan the OR code below to see where your card is in the process:

**SCDNV** Visit www.scdmvonline.com